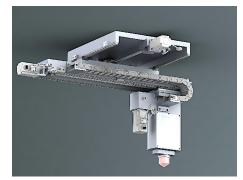

, programmable pad printing
- ✓ x-y-z Servo motor
- ✓ No tools required in setup
- ✓ Touch Screen panel
- ✓ Minimal downtime
- ✓ Integrated ink residue pick-up system
- ✓ 150x600mm printing area
- ✓ OSHA approved guarding
- ✓ Manufactured in USA

# **ADAPTIVE SERIES**

A concept for all industrial sectors with an unprecedented flexibility.

With this "Servo Driven Machine" Tampoprint International Corporation presents a new generation in pad printing systems. The adaptive series provides the flexible and unique opportunity for programmable section of artwork pickup and lay down in the x and y coordinates. This allows the user to print multiple artworks in vastly different areas on a part inside a 150x600mm print area. Provided in 1-6 cliché modules, the possibilities are endless.











**Compact Design** 

Cliché Modules

Detail: Pad Unit Servo Electrical Drive

#### **TECHNICAL DATA**

| Adaptive \$1              |                  |                                    |
|---------------------------|------------------|------------------------------------|
| Cycles/h                  | Max.             | 1,800                              |
| Ink/Doctoring Cup<br>Size | ø mm             | 60, 90, 130                        |
| Cliché Size               | mm               | 140 x 70<br>215 x 100<br>300 x 150 |
| Printing Image Size       | ø mm             | 55, 85, 120                        |
| Drive                     | Servo Electrical |                                    |
| Width                     | mm               | 1,300                              |
| Depth