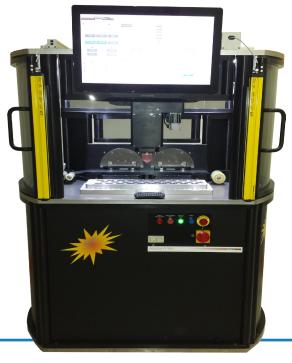

# **ADAPTIVE SERIES**

A concept for all industrial sectors with an unprecedented flexibility.

With this "Servo Driven Machine" Tampoprint International Corporation presents a new generation in pad printing systems. The adaptive series provides the flexible and unique opportunity for programmable section of artwork pickup and lay down in the x and y coordinates. This allows the user to print multiple artworks in vastly different areas on a part inside a 150x600mm print area. Provided in 1-6 cliché modules, the possibilities are endless.

**Compact Design** 

Cliché Modules

Detail: Pad Unit Servo Electrical Drive

## **MACHINE FACTS!**

- ✓ The steel frame of the "Adaptive" series provides a strong, sturdy support for this flexible system.
- ✔ Provided in 3 different cliché sizes and in multiple platforms, the "Adaptive" series provides endless printing possibilities.
- ✓ The x-y-z- Servo motor allows for many different printing levels along a 150x600mm printing area.
- ✓ The tool less, independent cliché modules allow for continuous production while still carrying out fast ink/cliché changes.
- ✓ The software allows for an infinite number of saved programs, making job setup easier than ever.
- The automatic door locks. Locked cliché compartments, and light curtains insure a safe working environment.