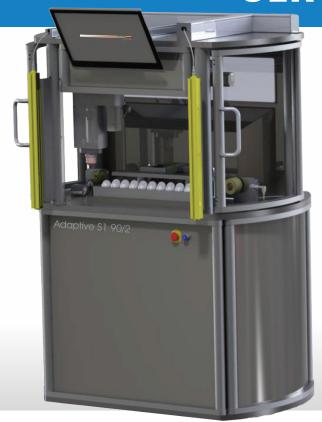

# **ADAPTIVE SERIES**

A concept for all industrial sectors with an unprecedented flexibility.

With this "Servo Driven Machine" Tampoprint International Corporation presents a new generation in pad printing systems. The adaptive series provides the flexible and unique opportunity for programmable section of artwork pickup and lay down in the x and y coordinates. This allows the user to print multiple artworks in vastly different areas on a part inside a 150x600mm print area. Provided in 1-6 cliché modules, the possibilities are endless.

## **MACHINE FACTS!**

- ✓ The steel frame of the "Adaptive" series provides a strong, sturdy support for this flexible system.
- ✔ Provided in 3 different cliché sizes and in multiple platforms, the "Adaptive" series provides endless printing possibilities.
- ✓ The x-y-z- Servo motor allows for many different printing levels along a 150x600mm printing area.
- ✓ The tool less, independent cliché modules allow for continuous production while still carrying out fast ink/cliché changes.
- ✓ The software allows for an infinite number of saved programs, making job setup easier than ever.
- The automatic door locks. Locked cliché compartments, and light curtains insure a safe working environment.