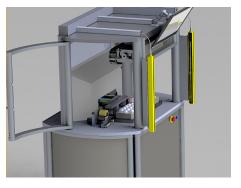

ible, programmable pad printing
- ✓ x-y-z Servo motor
- ✓ No tools required in setup
- ✓ Touch Screen panel
- ✓ Minimal downtime
- ✓ Integrated ink residue pick-up system
- ✓ 150x600mm printing area
- ✓ OSHA approved guarding
- ✓ Manufactured in USA

# **ADAPTIVE SERIES**

A concept for all industrial sectors with an unprecedented flexibility.

With this "Servo Driven Machine" Tampoprint International Corporation presents a new generation in pad printing systems. The adaptive series provides the flexible and unique opportunity for programmable section of artwork pickup and lay down in the x and y coordinates. This allows the user to print multiple artworks in vastly different areas on a part inside a 150x600mm print area. Provided in 1-6 cliché modules, the possibilities are endless.











**Compact Design** 

Cliché Modules

Detail: Pad Unit Servo Electrical Drive

#### **TECHNICAL DATA**

| Adaptive \$1              |                  |                                    |
|---------------------------|------------------|------------------------------------|
| Cycles/h                  | Max.             | 1,800                              |
| Ink/Doctoring Cup<br>Size | ø mm             | 60, 90, 130                        |
| Cliché Size               | mm               | 140 x 70<br>215 x 100<br>300 x 150 |
| Printing Image Size       | ø mm             | 55, 85, 120                        |
| Drive                     | Servo Electrical |                                    |
| Width                     | mm               | 1,300                              |
| D