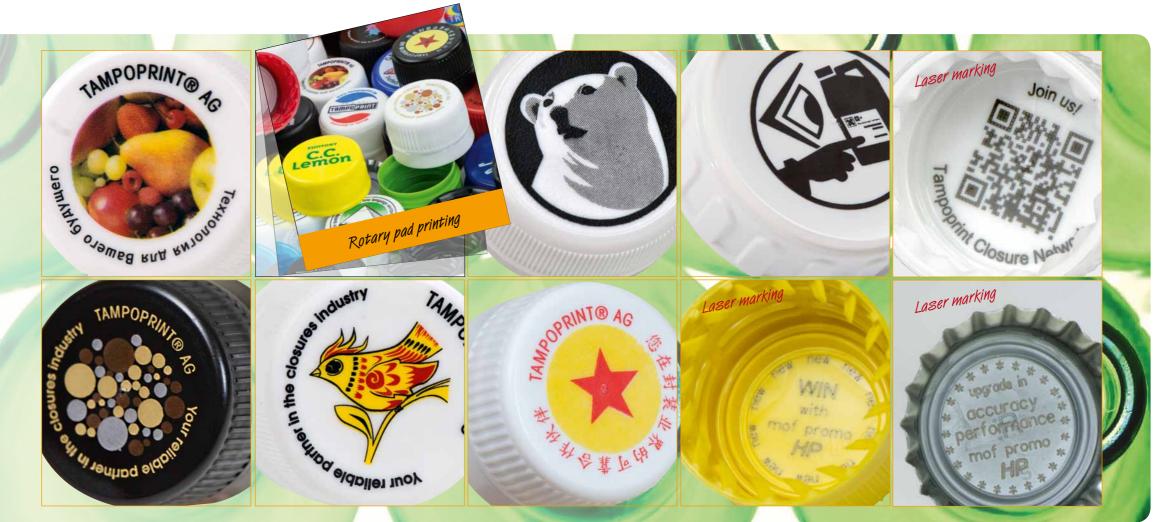

# **CLOSURES**

**Rotary pad printing** 

Laser marking

## We are your reliable partner for all industrial decorating and marking requirements

Our rotary pad printing automations offer highest precision with the print image registration on convex, round or flat parts, one- or multi-colour.

Additionally we offer with our trademark ALFALAS® the laser marking "Mark on the Fly" – bottle caps marking for contest and promotion campaigns.