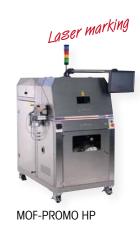

MOF-PROMO HP ALFALAS® laser automation

TAMPOPRINT Closure Network.

Exclusive internet platform with news and developments around the closure caps sector.

Pad rollers for all applications In-house production

### Performances of standard rotary pad printing machines / ALFALAS® laser system

| Machine type                                                                            | CLOSURE PRINT COMPACT   | CLOSURE PRINT           | ROTOPRINT               |                     | CONTINUA                |        |        | MOF-PROMO HP                         |
|-----------------------------------------------------------------------------------------|-------------------------|-------------------------|-------------------------|---------------------|-------------------------|--------|--------|--------------------------------------|
| Colors                                                                                  | 1, 2, 3                 | 1, 2, 3                 | 1, 2, 3                 |                     | 2, 3, 4, 5, 6           |        |        | -                                    |
| Lanes                                                                                   | 1                       | 1                       | 2                       | 3                   | 2                       | 3      | 4      | -                                    |
| Ouput/min <sup>1)</sup> max.<br>for closure caps<br>Ø 28-33 mm<br>Ø 38-42 mm<br>Ø 48 mm | 750<br>650<br>500       | 750<br>650<br>500       | 2.000<br>1.500<br>–     | 3.000<br>2.250<br>– | 2.000<br>1.500<br>-     | 3.333  | 4.000  | Output/min max.  2.500 <sup>2)</sup> |
| Laser marking                                                                           | -                       | -                       | -                       | -                   | -                       | -      | -      | yes                                  |
| Camera                                                                                  | -                       | -                       | option                  | option              | option                  | option | option | option                               |
| Registration accuracy                                                                   | ± 0,15 mm <sup>3)</sup> | ± 0,15 mm <sup>3)</sup> | ± 0,15 mm <sup>3)</sup> |                     | ± 0,15 mm <sup>3)</sup> |        |        | -                                    |