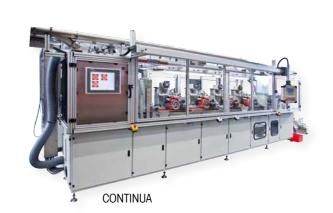

Our automations meet the highest aspirations of modern industrial products "Made in Germany".

ROTOPRINT rotary pad printing

CLOSURE PRINT COMPACT rotary pad printing

CLOSURE PRINT rotary pad printing

CONTNUA rotary pad printing

### Performances of standard rotary pad printing machines / ALFALAS® laser system

| Machine type                                                                            | CLOSURE PRINT COMPACT   | CLOSURE PRINT           | ROTOPRINT               |                     | CONTINUA                |        |        | MOF-PROMO HP                         |
|-----------------------------------------------------------------------------------------|-------------------------|-------------------------|-------------------------|---------------------|-------------------------|--------|--------|--------------------------------------|
| Colors                                                                                  | 1, 2, 3                 | 1, 2, 3                 | 1, 2, 3                 |                     | 2, 3, 4, 5, 6           |        |        | -                                    |
| Lanes                                                                                   | 1                       | 1                       | 2                       | 3                   | 2                       | 3      | 4      | -                                    |
| Ouput/min <sup>1)</sup> max.<br>for closure caps<br>Ø 28-33 mm<br>Ø 38-42 mm<br>Ø 48 mm | 750<br>650<br>500       | 750<br>650<br>500       | 2.000<br>1.500<br>–     | 3.000<br>2.250<br>– | 2.000<br>1.500<br>-     | 3.333  | 4.000  | Output/min max.  2.500 <sup>2)</sup> |
| Laser marking                                                                           | -                       | -                       | -                       | -                   | -                       | -      | -      | yes                                  |
| Camera                                                                                  | -                       | -                       | option                  | option              | option                  | option | option | option                               |
| Registration accuracy                                                                   | ± 0,15 mm <sup>3)</sup> | ± 0,15 mm <sup>3)</sup> | ± 0,15 mm <sup>3)</sup> |                     | ± 0,15 mm <sup>3)</sup> |        |        | -                                    |