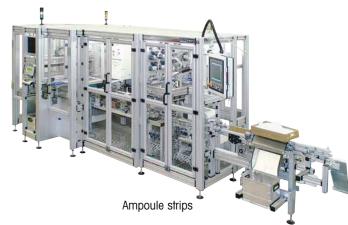

# PAD VERSUS OFFSET

ROTARY FLOW continuous high-performance rotary pad printing fully automatic machine