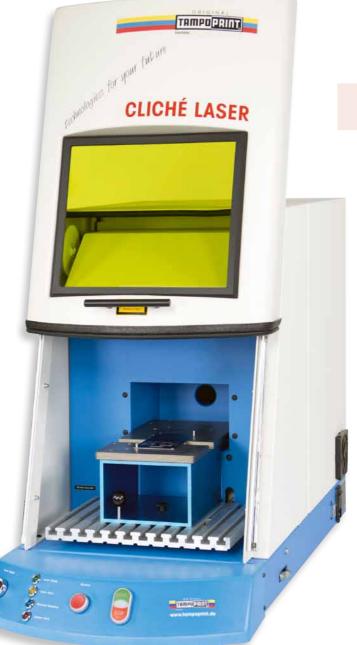

All clichés that can be laser engraved are specially designed for lasers with a wave length of 1064 nm. Unlimited storage.

**CL - CLICHÉ LASER** 

| TAMPOPRINT® | CL - CLICHÉ LASER |
|-------------|-------------------|
|-------------|-------------------|

| Art. No.                                                | 41 00 00                                                                                                                   |
|---------------------------------------------------------|----------------------------------------------------------------------------------------------------------------------------|
| Software "LaserPlan CL"                                 | inclusive, on USB stick, for installation on a PC provided<br>by customer (Windows, Multilingual, from version Windows XP) |
| Import filter                                           | *.dxf (vector-oriented file format)                                                                                        |
| Data transfer                                           | USB-B 2.0 interface for PC provided by customer                                                                            |
| Parameter preconfigured                                 | for TAMPOPRINT® cliché types (USB stick included in scope of supply)                                                       |
| Marking area                                            | 110 x 110 mm                                                                                                               |
| Tampon printing cliché types                            | Magnet-Aloxid, Magnet-microflex, Aloxid-special cliché plates                                                              |
| Cliché sizes TAMPOPRINT <sup>®</sup> "hermetic" systems | 105 x 60, 140 x 70, 215 x 100, 300 x 150 mm for ink/doctoring cup sizes Ø 42-140 mm                                        |
| Multi cliché plate                                      | with pins "H" bore holes                                                                                                   |
| Laser medium                                            | Nd:YAG, 1064 nm                                                                                                            |
| Output power                                            | 6W +/-5%                                                                                                                   |
| Objective                                               | f-Theta 160 mm                                                                                                             |
| Cooling (ventilator)                                    | air-cooled                                                                                                                 |
| Connected voltage +/-10 %                               | 230V/1/N/PE, 50/60 Hz                                                                                                      |
| Connected value                                         | 1,0 kW                                                                                                                     |
| Housing design                                          | laser class 1, DIN EN 60825.1                                                                                              |
| Inspection glass / laser safety glass                   | yes                                                                                                                        |
| Working chamber (WxDxH)                                 | 340 x 240 x 120 mm (main working chamber), 170 x 350 x 30 mm (main working chamber)                                        |
| Dimensions (WidthxDepthxHeight)                         | 473 x 620 x 625/960 <sup>1)</sup> mm                                                                                       |
| Weight                                                  | approx. 68 kg                                                                                                              |
| Extraction connector                                    | yes                                                                                                                        |
| 1) with opened clide door                               |                                                                                                                            |