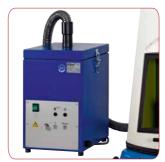

"LaserPlan CL" software on USB stick 2.0

Cliché format adapter for third-party products

Suction and filter unit

|                      | 741.140. 41 00 00     |
|----------------------|-----------------------|
| 120 x 120 mm:        | Art.No. 41 09 21      |
| Sustion and filter i | init appording to PIA |

- Suction and filter unit according to BIA dust class H: Art.No. 41 08 86
- Special production of holding plates for formats of third-party products