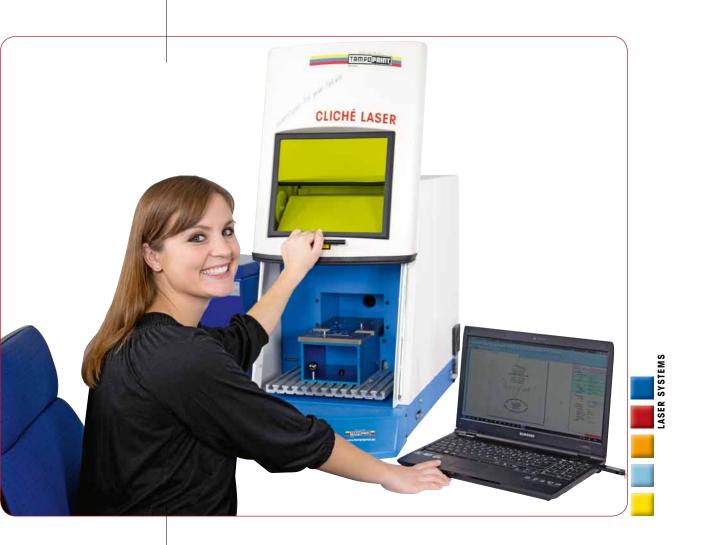

## CL - CLICHÉ LASER **TAMPOPRINT**®

Do-it-yourself production of tampon printing clichés

Economic cliché laser (bench top unit)

technologies for your future made in germany

Tampon printing machines ALFALAS® Laser Systems Automations

# CL - CLICHÉ LASER bench top unit

TAMPOPRINT® offers you this cliché production station at a top price-performance ratio.

## Operator independent,

constant quality of your tampon printing results of almost 100%.

The production of a laser engraved Aloxid-special cliché with the TAMPOPRINT® "CL - CLICHÉ LASER" is the most economic laser engraved cliché production on the market and clearly superior to the laser plotter systems with regard to precision and speed. The TAMPOPRINT® "CL - CLICHÉ LASER" is extremely easy to operate for the user.