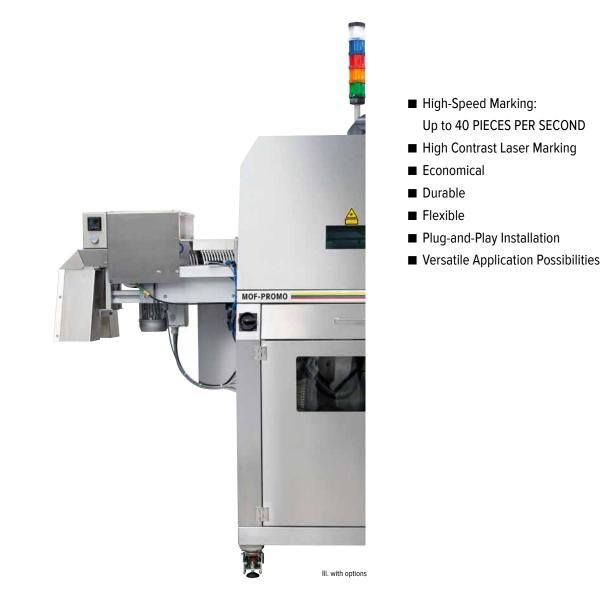

# MOF-PROMO HP Laser System

Highest performance characteristics for customized requirements

## Laser Marking of Closure Caps in High-Performance Scope

With the procedure "Mark on the fly", deployed in the MOF-PROMO HP, all kind of closures, made of most diverse materials, can rapidly be decorated with high precision inside, outside and on the sides. Through the compact design, the user-friendly equipment allows a problem-free integration as inline-variant in existing production lines for closures of all kinds. The laser system is available, depending on the type of application, as MOF-PROMO HP or MOF-PROMO HP 200 Fiber Laser.

#### PERFORMANCE CHARACTERISTICS **Production Efficiency:**

Increase of the output capacity (with same closure cap size) up to 60 % in the case of

- same character count
- same number of laser pigments
- (for example red closures)
- QR or DMC Codes

## High Contrast Marking:

Very good readability thanks to high inscription contrast

#### **Application Possibilities:**

Versatile deployable, for instance for Anti-Product piracy, traceability, promotions, inside and outside marking

#### Flexibility:

Transport rollers allow for example the change of location of the machine User-friendly: Simple operation thanks to software

**TAMPOPRINT** Laser Suite