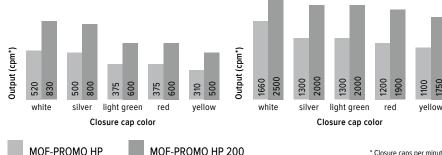

## **OUTPUT CAPACITY**

FOR LASER MARKING OF CLOSURE CAPS

MOF-PROMO HP

\* Closure caps per minute

Promotion Code (9 Characters)

WIN with mof promo